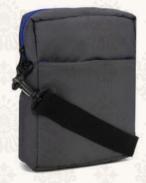

CM-BP-108

CM-BP-109

Specifically crafted to protect and carry laptops, these bags offer padded compartments and secure closures. They come in various styles, from sleek briefcases to casual backpacks, ensuring both style and functionality. Ideal for professionals and students, laptop bags provide essential protection and organization for your tech gear on the go.