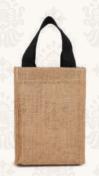

# **TOTE BAGS**

Eco-friendly and sustainable, jute bags offer a natural look and sturdy construction. Ideal for carrying groceries, books, or beach essentials, they're durable and versatile. Jute's renewable fibers make it a popular choice for environmentally-conscious consumers seeking stylish and earth-friendly alternatives to plastic bags.