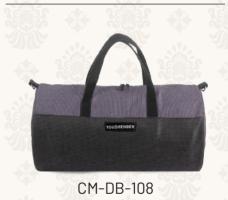

# **DUFFLE** BAGS

CM-DB-101

CM-DB-103

CM-DB-106

Designed for fitness enthusiasts, gym bags are spacious and durable, perfect for carrying workout gear, shoes, and accessories. With various compartments for organization and comfortable straps for easy carrying, they're essential for gym-goers and athletes on the move, providing functionality and style in one.