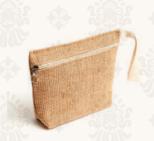

# **TOTE BAGS**

Eco-friendly and sustainable, jute bags offer a natural look and sturdy construction. Ideal for carrying groceries, books, or beach essentials, they're durable and versatile. Jute's renewable fibers make it a popular choice for environmentally-conscious consumers seeking stylish and earth-friendly alternatives to plastic bags.