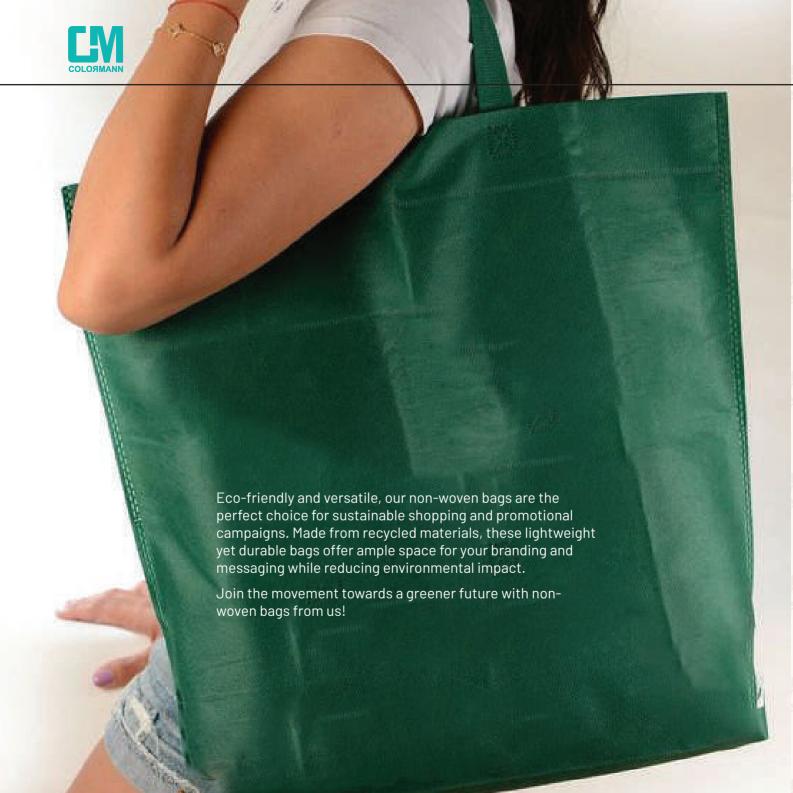

# **TOTE BAGS**

Eco-friendly and sustainable, jute bags offer a natural look and sturdy construction. Ideal for carrying groceries, books, or beach essentials, they're durable and versatile. Jute's renewable fibers make it a popular choice for environmentally-conscious consumers seeking stylish and earth-friendly alternatives to plastic bags.