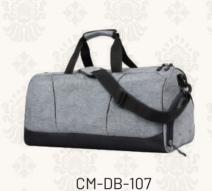

# **DUFFLE** BAGS

CM-DB-101

CM-DB-103

CM-DB-106

Designed for fitness enthusiasts, gym bags are spacious and durable, perfect for carrying workout gear, shoes, and accessories. With various compartments for organization and comfortable straps for easy carrying, they're essential for gym-goers and athletes on the move, providing functionality and style in one.