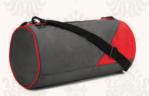

# **DUFFLE** BAGS

CM-DB-101

CM-DB-103

CM-DB-106

Designed for fitness enthusiasts, gym bags are spacious and durable, perfect for carrying workout gear, shoes, and accessories. With various compartments for organization and comfortable straps for easy carrying, they're essential for gym-goers and athletes on the move, providing functionality and style in one.