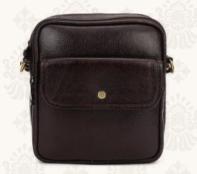

CM-S-101

CM-S-102

CM-S-103

CM-S-104

CM-S-105

CM-S-106

Introducing the Pouch Bag by COLORMANN- your compact companion for on-the-go essentials. Crafted with durability and style in mind, our Pouch Bag is perfect for storing small items like keys, cards, and cosmetics. Stay organized and stylish with our Pouch Bag.