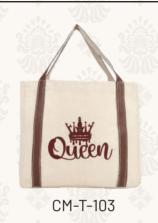

# **TOTE BAGS**

Eco-friendly and sustainable, jute bags offer a natural look and sturdy construction. Ideal for carrying groceries, books, or beach essentials, they're durable and versatile. Jute's renewable fibers make it a popular choice for environmentally-conscious consumers seeking stylish and earth-friendly alternatives to plastic bags.

These tote bags are both stylish and functional, perfect for everyday use. Made from durable canvas, nylon, polyester and many more, it features a spacious main compartment and convenient inner pockets for organization. The sturdy straps ensure comfortable carrying, while the minimalist design adds a touch of sophistication to any outfit. Ideal for work, school, or errands.