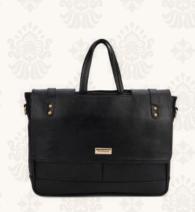

These tote bags are both stylish and functional, perfect for everyday use. Made from durable canvas, nylon, polyester and many more, it features a spacious main compartment and convenient inner pockets for organization. The sturdy straps ensure comfortable carrying, while the minimalist design adds a touch of sophistication to any outfit. Ideal for work, school, or errands.

# **TOTE BAGS**

Eco-friendly and sustainable, jute bags offer a natural look and sturdy construction. Ideal for carrying groceries, books, or beach essentials, they're durable and versatile. Jute's renewable fibers make it a popular choice for environmentally-conscious consumers seeking stylish and earth-friendly alternatives to plastic bags.