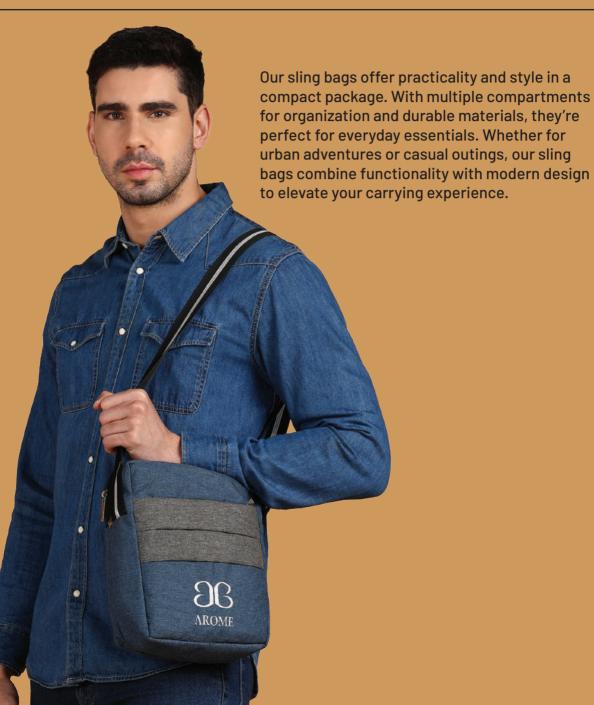

CM-S-101

CM-S-102

CM-S-103

CM-S-104

CM-S-105

CM-S-106

Introducing the Pouch Bag by COLORMANN- your compact companion for on-the-go essentials. Crafted with durability and style in mind, our Pouch Bag is perfect for storing small items like keys, cards, and cosmetics. Stay organized and stylish with our Pouch Bag.