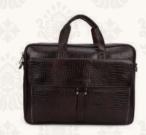

CM-BP-108

CM-BP-109

Specifically crafted to protect and carry laptops, these bags offer padded compartments and secure closures. They come in various styles, from sleek briefcases to casual backpacks, ensuring both style and functionality. Ideal for professionals and students, laptop bags provide essential protection and organization for your tech gear on the go.