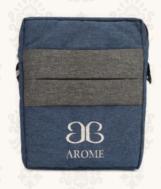

CM-S-101

CM-S-102

CM-S-103

CM-S-104

CM-S-105

CM-S-106

Introducing the Pouch Bag by COLORMANN- your compact companion for on-the-go essentials. Crafted with durability and style in mind, our Pouch Bag is perfect for storing small items like keys, cards, and cosmetics. Stay organized and stylish with our Pouch Bag.