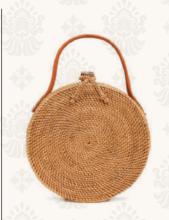

These tote bags are both stylish and functional, perfect for everyday use. Made from durable canvas, nylon, polyester and many more, it features a spacious main compartment and convenient inner pockets for organization. The sturdy straps ensure comfortable carrying, while the minimalist design adds a touch of sophistication to any outfit. Ideal for work, school, or errands.

# **TOTE BAGS**

Eco-friendly and sustainable, jute bags offer a natural look and sturdy construction. Ideal for carrying groceries, books, or beach essentials, they're durable and versatile. Jute's renewable fibers make it a popular choice for environmentally-conscious consumers seeking stylish and earth-friendly alternatives to plastic bags.