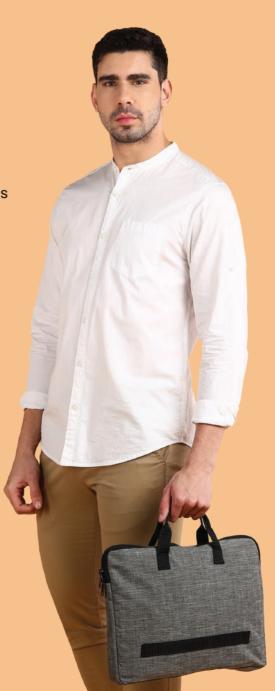

CM-BP-108

CM-BP-109

Specifically crafted to protect and carry laptops, these bags offer padded compartments and secure closures. They come in various styles, from sleek briefcases to casual backpacks, ensuring both style and functionality. Ideal for professionals and students, laptop bags provide essential protection and organization for your tech gear on the go.