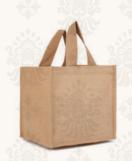

# **TOTE BAGS**

Eco-friendly and sustainable, jute bags offer a natural look and sturdy construction. Ideal for carrying groceries, books, or beach essentials, they're durable and versatile. Jute's renewable fibers make it a popular choice for environmentally-conscious consumers seeking stylish and earth-friendly alternatives to plastic bags.