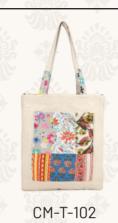

These tote bags are both stylish and functional, perfect for everyday use. Made from durable canvas, nylon, polyester and many more, it features a spacious main compartment and convenient inner pockets for organization. The sturdy straps ensure comfortable carrying, while the minimalist design adds a touch of sophistication to any outfit. Ideal for work, school, or errands.

# **TOTE BAGS**

Eco-friendly and sustainable, jute bags offer a natural look and sturdy construction. Ideal for carrying groceries, books, or beach essentials, they're durable and versatile. Jute's renewable fibers make it a popular choice for environmentally-conscious consumers seeking stylish and earth-friendly alternatives to plastic bags.