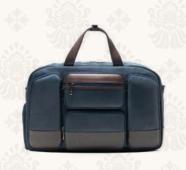

# **DUFFLE** BAGS

CM-DB-101

CM-DB-103

CM-DB-106

Designed for fitness enthusiasts, gym bags are spacious and durable, perfect for carrying workout gear, shoes, and accessories. With various compartments for organization and comfortable straps for easy carrying, they're essential for gym-goers and athletes on the move, providing functionality and style in one.