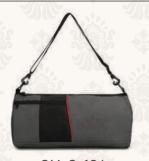

# **DUFFLE** BAGS

CM-DB-101

CM-DB-103

CM-DB-106

Designed for fitness enthusiasts, gym bags are spacious and durable, perfect for carrying workout gear, shoes, and accessories. With various compartments for organization and comfortable straps for easy carrying, they're essential for gym-goers and athletes on the move, providing functionality and style in one.