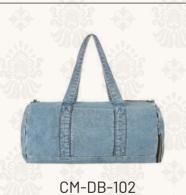

# **DUFFLE** BAGS

CM-DB-101

CM-DB-103

CM-DB-106

Designed for fitness enthusiasts, gym bags are spacious and durable, perfect for carrying workout gear, shoes, and accessories. With various compartments for organization and comfortable straps for easy carrying, they're essential for gym-goers and athletes on the move, providing functionality and style in one.