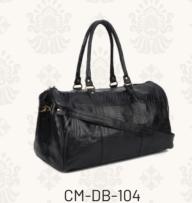

# **DUFFLE** BAGS

CM-DB-101

CM-DB-103

CM-DB-106

Designed for fitness enthusiasts, gym bags are spacious and durable, perfect for carrying workout gear, shoes, and accessories. With various compartments for organization and comfortable straps for easy carrying, they're essential for gym-goers and athletes on the move, providing functionality and style in one.