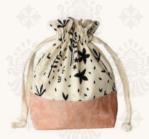

CM-S-101

CM-S-102

CM-S-103

CM-S-104

CM-S-105

CM-S-106

Introducing the Pouch Bag by COLORMANN- your compact companion for on-the-go essentials. Crafted with durability and style in mind, our Pouch Bag is perfect for storing small items like keys, cards, and cosmetics. Stay organized and stylish with our Pouch Bag.