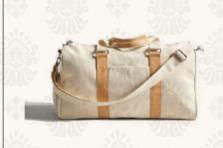

# **DUFFLE** BAGS

CM-DB-101

CM-DB-103

CM-DB-106

Designed for fitness enthusiasts, gym bags are spacious and durable, perfect for carrying workout gear, shoes, and accessories. With various compartments for organization and comfortable straps for easy carrying, they're essential for gym-goers and athletes on the move, providing functionality and style in one.