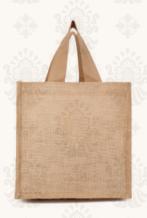

# **TOTE BAGS**

Eco-friendly and sustainable, jute bags offer a natural look and sturdy construction. Ideal for carrying groceries, books, or beach essentials, they're durable and versatile. Jute's renewable fibers make it a popular choice for environmentally-conscious consumers seeking stylish and earth-friendly alternatives to plastic bags.

CM-J-101

CM-J-102

CM-J-103

CM-J-104

CM-J-105

CM-J-106

CM-J-107

CM-J-108