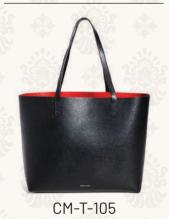

# **TOTE BAGS**

Eco-friendly and sustainable, jute bags offer a natural look and sturdy construction. Ideal for carrying groceries, books, or beach essentials, they're durable and versatile. Jute's renewable fibers make it a popular choice for environmentally-conscious consumers seeking stylish and earth-friendly alternatives to plastic bags.

These tote bags are both stylish and functional, perfect for everyday use. Made from durable canvas, nylon, polyester and many more, it features a spacious main compartment and convenient inner pockets for organization. The sturdy straps ensure comfortable carrying, while the minimalist design adds a touch of sophistication to any outfit. Ideal for work, school, or errands.