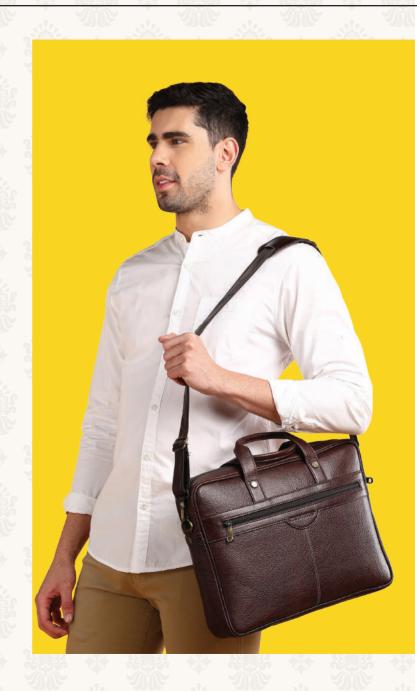

CM-BP-108

CM-BP-109

Specifically crafted to protect and carry laptops, these bags offer padded compartments and secure closures. They come in various styles, from sleek briefcases to casual backpacks, ensuring both style and functionality. Ideal for professionals and students, laptop bags provide essential protection and organization for your tech gear on the go.