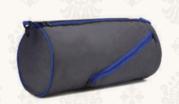

# **DUFFLE** BAGS

CM-DB-101

CM-DB-103

CM-DB-106

Designed for fitness enthusiasts, gym bags are spacious and durable, perfect for carrying workout gear, shoes, and accessories. With various compartments for organization and comfortable straps for easy carrying, they're essential for gym-goers and athletes on the move, providing functionality and style in one.