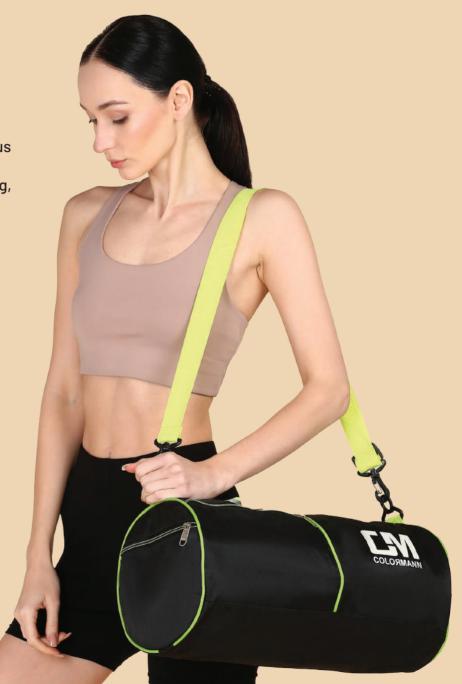

# **DUFFLE** BAGS

CM-DB-101

CM-DB-103

CM-DB-106

Designed for fitness enthusiasts, gym bags are spacious and durable, perfect for carrying workout gear, shoes, and accessories. With various compartments for organization and comfortable straps for easy carrying, they're essential for gym-goers and athletes on the move, providing functionality and style in one.