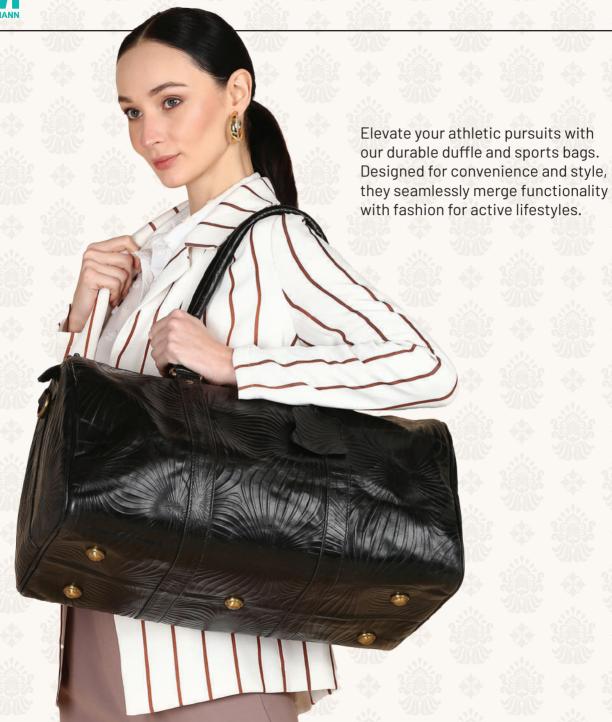

# **DUFFLE** BAGS

CM-DB-101

CM-DB-103

CM-DB-106

Designed for fitness enthusiasts, gym bags are spacious and durable, perfect for carrying workout gear, shoes, and accessories. With various compartments for organization and comfortable straps for easy carrying, they're essential for gym-goers and athletes on the move, providing functionality and style in one.