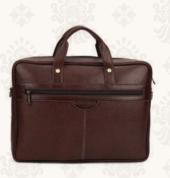

CM-BP-108

CM-BP-109

Specifically crafted to protect and carry laptops, these bags offer padded compartments and secure closures. They come in various styles, from sleek briefcases to casual backpacks, ensuring both style and functionality. Ideal for professionals and students, laptop bags provide essential protection and organization for your tech gear on the go.