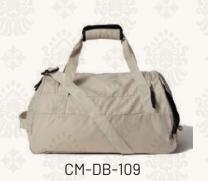

# **DUFFLE** BAGS

CM-DB-101

CM-DB-103

CM-DB-106

Designed for fitness enthusiasts, gym bags are spacious and durable, perfect for carrying workout gear, shoes, and accessories. With various compartments for organization and comfortable straps for easy carrying, they're essential for gym-goers and athletes on the move, providing functionality and style in one.