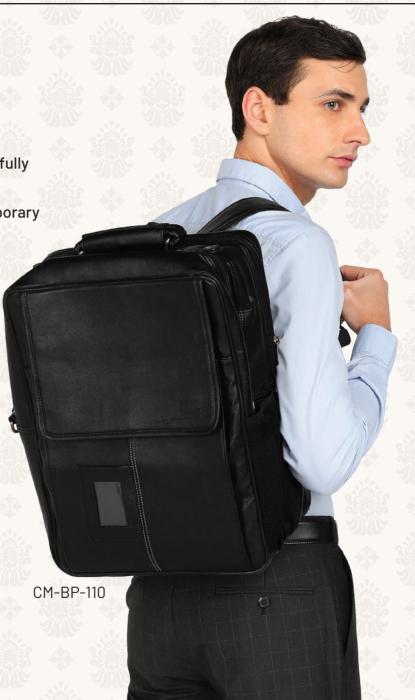

# **BACKPACK** BAGS

CM-BP-101

CM-BP-102

CM-BP-103

CM-BP-104

CM-BP-105

CM-BP-106

CM-BP-107

CM-BP-108

CM-BP-109

Specifically crafted to protect and carry laptops, these bags offer padded compartments and secure closures. They come in various styles, from sleek briefcases to casual backpacks, ensuring both style and functionality. Ideal for professionals and students, laptop bags provide essential protection and organization for your tech gear on the go.