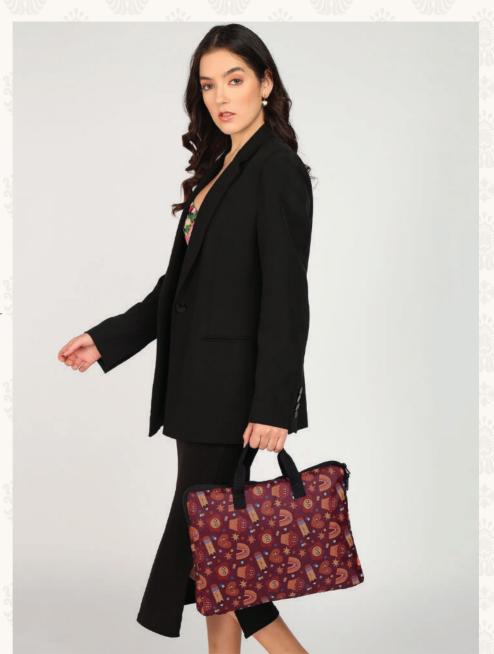

CM-BP-108

CM-BP-109

Specifically crafted to protect and carry laptops, these bags offer padded compartments and secure closures. They come in various styles, from sleek briefcases to casual backpacks, ensuring both style and functionality. Ideal for professionals and students, laptop bags provide essential protection and organization for your tech gear on the go.