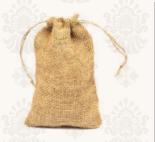

# **TOTE BAGS**

Eco-friendly and sustainable, jute bags offer a natural look and sturdy construction. Ideal for carrying groceries, books, or beach essentials, they're durable and versatile. Jute's renewable fibers make it a popular choice for environmentally-conscious consumers seeking stylish and earth-friendly alternatives to plastic bags.