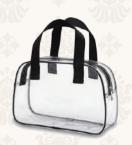

CM-S-101

CM-S-102

CM-S-103

CM-S-104

CM-S-105

CM-S-106

Introducing the Pouch Bag by COLORMANN- your compact companion for on-the-go essentials. Crafted with durability and style in mind, our Pouch Bag is perfect for storing small items like keys, cards, and cosmetics. Stay organized and stylish with our Pouch Bag.