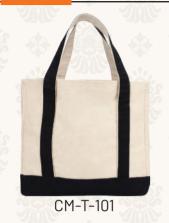

These tote bags are both stylish and functional, perfect for everyday use. Made from durable canvas, nylon, polyester and many more, it features a spacious main compartment and convenient inner pockets for organization. The sturdy straps ensure comfortable carrying, while the minimalist design adds a touch of sophistication to any outfit. Ideal for work, school, or errands.

# **TOTE BAGS**

Eco-friendly and sustainable, jute bags offer a natural look and sturdy construction. Ideal for carrying groceries, books, or beach essentials, they're durable and versatile. Jute's renewable fibers make it a popular choice for environmentally-conscious consumers seeking stylish and earth-friendly alternatives to plastic bags.