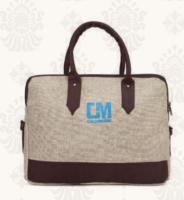

CM-BP-108

CM-BP-109

Specifically crafted to protect and carry laptops, these bags offer padded compartments and secure closures. They come in various styles, from sleek briefcases to casual backpacks, ensuring both style and functionality. Ideal for professionals and students, laptop bags provide essential protection and organization for your tech gear on the go.