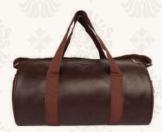

# **DUFFLE** BAGS

CM-DB-101

CM-DB-103

CM-DB-106

Designed for fitness enthusiasts, gym bags are spacious and durable, perfect for carrying workout gear, shoes, and accessories. With various compartments for organization and comfortable straps for easy carrying, they're essential for gym-goers and athletes on the move, providing functionality and style in one.