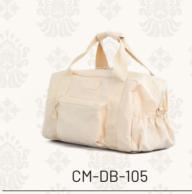

# **DUFFLE** BAGS

CM-DB-101

CM-DB-103

CM-DB-106

Designed for fitness enthusiasts, gym bags are spacious and durable, perfect for carrying workout gear, shoes, and accessories. With various compartments for organization and comfortable straps for easy carrying, they're essential for gym-goers and athletes on the move, providing functionality and style in one.