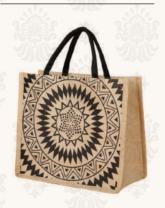

# **TOTE BAGS**

Eco-friendly and sustainable, jute bags offer a natural look and sturdy construction. Ideal for carrying groceries, books, or beach essentials, they're durable and versatile. Jute's renewable fibers make it a popular choice for environmentally-conscious consumers seeking stylish and earth-friendly alternatives to plastic bags.

CM-J-101

CM-J-102

CM-J-103

CM-J-104

CM-J-105

CM-J-106

CM-J-107

CM-J-108