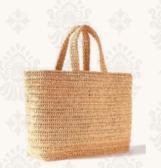

These tote bags are both stylish and functional, perfect for everyday use. Made from durable canvas, nylon, polyester and many more, it features a spacious main compartment and convenient inner pockets for organization. The sturdy straps ensure comfortable carrying, while the minimalist design adds a touch of sophistication to any outfit. Ideal for work, school, or errands.

# **TOTE BAGS**

Eco-friendly and sustainable, jute bags offer a natural look and sturdy construction. Ideal for carrying groceries, books, or beach essentials, they're durable and versatile. Jute's renewable fibers make it a popular choice for environmentally-conscious consumers seeking stylish and earth-friendly alternatives to plastic bags.